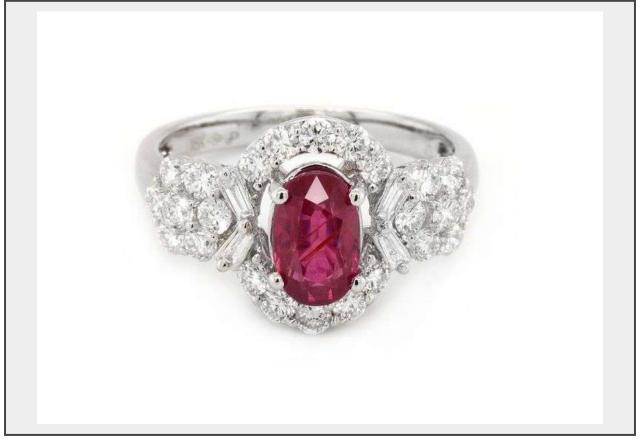

## Description

Ring Center Natural Oval Shape Unheated Ruby 1.61ct (GIA Report: 5202885250) Adjacent (24) Round Brilliant Natural Diamonds .95ct.tw and (4) Natural Baguette Diamonds .06ct.tw 18K White Gold