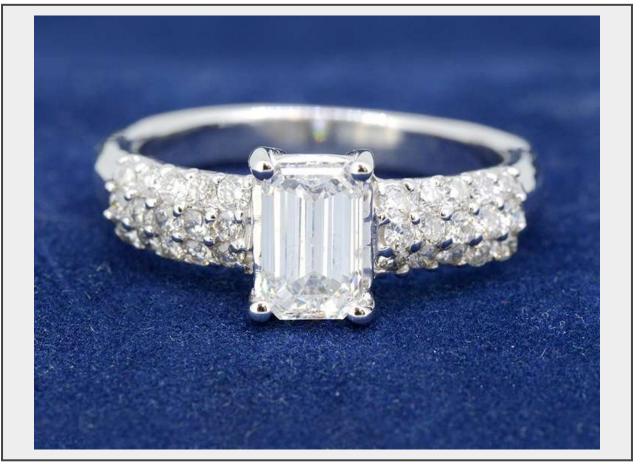

**Sale Name:** JEWELLERY AUCTION - Liquidated Assets (ONLINE) Ends 27th September - E-mail Lawsonsltd@gmail.com Online

LOT 741 - RING - CENTER EMERALD CUT DIAMOND 1.04CT. (EGL CERT) DIAMONDS .47CT.TW. 18K

## Description

Ring Center Solitaire Emerald Shape Natural Diamond 1.04ct Clarity SI-1 Color D (EGL Diamond Report: 3471142426) Report Number on the Girdle Adjacent (30) Round Brilliant Natural Diamonds .47ct.tw 18K White Gold